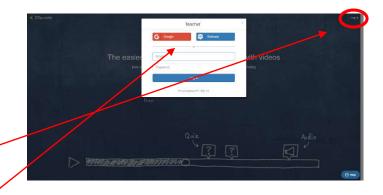

## How to create an Edpuzzle video

- I. Open an internet browser and go to edpuzzle.com.
   Sign in or create an account.
  - **Q.** Click the "Log In" button in the top right of the screen. .
  - b. Click the "Google" button to log in with your granitesd account.