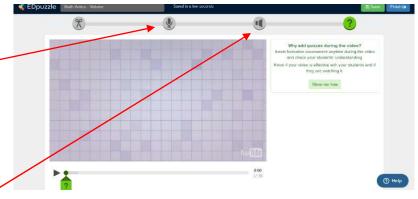

🐇 EDpuzzle

My Conten

Editing the video lesson.

- 5. Once you have selected a video trim the video to eliminate unwanted parts of the video.
  - a. Drag the red markers to the location you want the video to start and end.
- 6. Add an audio track or audio comments to the video.
  - a. Click the "microphone" to add audio track to the video.
  - b. Click the "speaker" button to add audio notes and comments to the video.