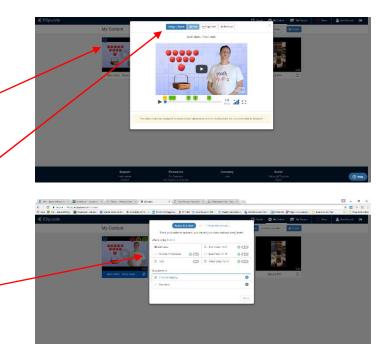

🐇 EDpuzzle

My Conten

Editing the video lesson.

- 5. Once you have selected a video trim the video to eliminate unwanted parts of the video.
  - a. Drag the red markers to the location you want the video to start and end.
- 6. Add an audio track or audio comments to the video.
  - a. Click the "microphone" to add audio track to the video.
  - b. Click the "speaker" button to add audio notes and comments to the video.

- 7. Click the "question mark" button to add questions.
- 8. Click the "save" and "finish" buttons at the top right corner of the screen.

- 9. Adding students to Edpuzzle
  - a. Import students from your google classroom.