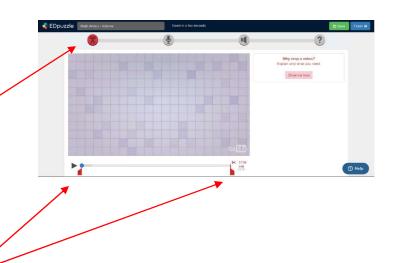

🐇 EDpuzzle

My Conten

Editing the video lesson.

- 5. Once you have selected a video trim the video to eliminate unwanted parts of the video.
  - a. Drag the red markers to the location you want the video to start and end.
- 6. Add an audio track or audio comments to the video.
  - a. Click the "microphone" to add audio track to the video.
  - b. Click the "speaker" button to add audio notes and comments to the video.