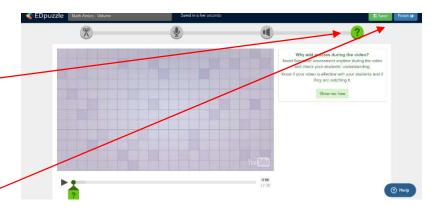

- 7. Click the "question mark" button to add questions.
- 8. Click the "save" and "finish" buttons at the top right corner of the screen.

- 9. Adding students to Edpuzzle
  - a. Import students from your google classroom.