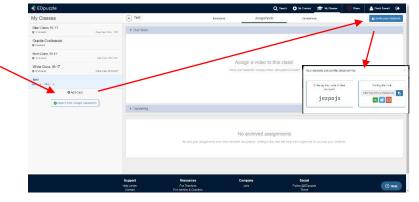

b. Click "add class" and invite students.

Assign and Share videos

- 10. From the dashboard click the "my content" button.
  - a. Then click the video you want to share.
  - b. Click "Assign/Share".
  - c. Select the class where you want to assign the video.