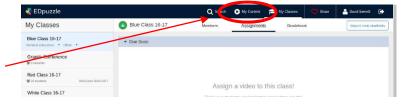

Creating a new video.

- 2. From the dashboard click the "My Content" button.
- 3. Click the "Create" button to make a new video.
- 4. Select a video to use.
  - a. You can search for à video from one of the Edpuzzle channels or upload your own video.
  - b. Select the video you want to use.